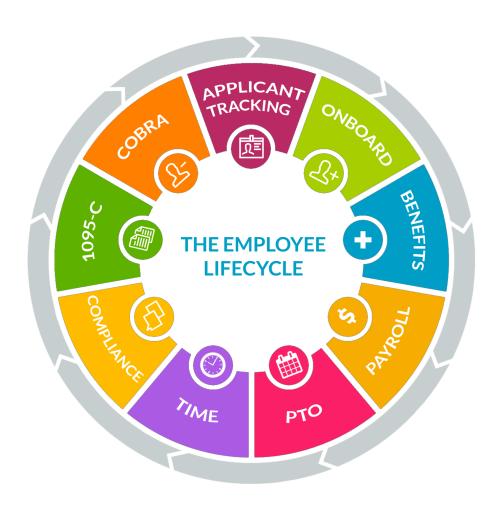

# **ALL OF HR IN ONE PLACE** – finally!

BerniePortal allows you to manage all your HR needs in one convenient location.

Simplify HR Administration

Improve Compliance